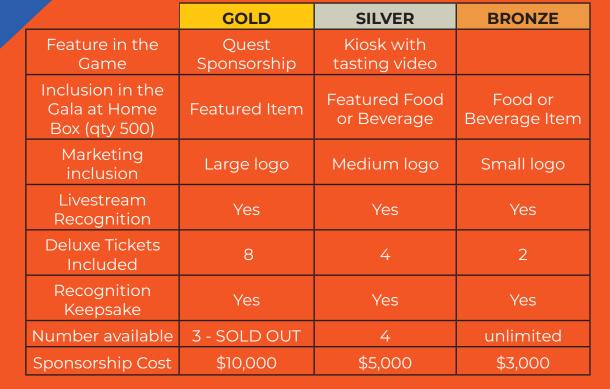

da.org info@wecare-canada.org



and at-home

experience

# **TICKETS**



#### **Deluxe Ticket - \$125**

Includes a Gala at Home Box for 2 delivered to your door which includes sponsored drinks and all the fixings to make the ultimate charcuterie board.

- + Access to our We Care Goes to Camp game!
- \*Limited quantity available

#### Ticket - \$10

Access to our We Care Goes to Camp game

#### We Care Surprise - \$10

Just like our in-person pick-a-prize game, your \$10 contribution will get you a surprise We Care swag item valued at \$10 or more!

#### **Donation - \$20**

Each \$20 donation gives you I entry into our Grand Prize Draw. Receive a tax receipt for your total donation.

Unique opportunities to have your brand and products delivered to guests at home



## **SPONSORSHIP**